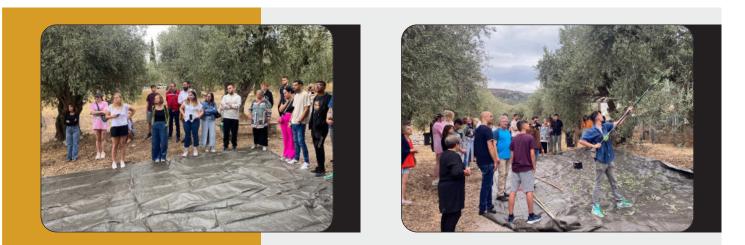

The workshop started with welcoming words from Ms Arhontoula Sorokou, one of the first employees of the SSP P. Sakellaropoulos and a well-known member of the local community and continued with a presentation from Mr. Vaidanis about the olives and the products which are produced. An interesting part of the workshop was the presentation of the tools that are used to pick up the olives from the trees. The NEETS had the opportunity to pick up olives on their own using those tools.

M

Norway

grants

Mr. Stavrianos presented the olive grove of Amfissa, which is the largest olive grove in the Mediterranean. Its history starts over 3.000 years ago and since then is an integral part of the Delphic landscape. The participants learned about the Social, Environmental and Economic impact of the olive grove to the whole region. It is a place which offers high quality products, job opportunities and a beautiful landscape.