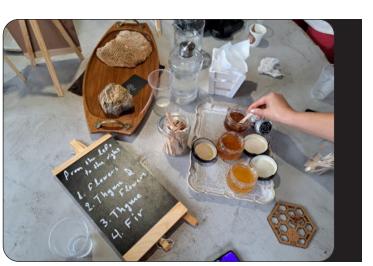

In the ancient land of Delphi, honey is a traditional product which is produced for many generations now. The place is ideal as it is drowned in thyme and fir. The owners have been taught the beekeeping art from their grandparents and with a little luck they will pass it over to their grandchildren.

In the sacred land of God Apollo, under the shadow of mount Parnassus, they produce honey from thyme and fir which may be the most qualitative flora for honey production.

N

Norway

grants

After a detailed presentation of their business, Mr. Moraitis analyzed the importance of the bees for the ecosystem and their relation to the local history of Delphi and the olive grove of Amfissa. Then, the participants dressed up like beekeepers. Due to bad weather, they did not have to opportunity to go into the field with the beehives, so the owners brought a beehive to the kiosk, in order to open it. It was a great experience to see how the bees react and operate in the beehives. Everyone understood better the world of the bees and it was really interesting that the participants tasted honey directly from the resource.